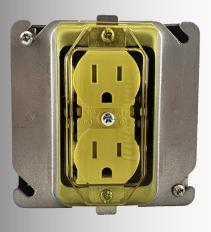

## SMARTGUARD™ PRE-FAB COVERS

DCP-1
1 Gang Receptacle Cover

DCP-1P
1 Gang Receptacle Cover w/Pins

DCP-2D

2 Gang GFCI/Decora Cover

DCP-1T
1 Toggle Switch Cover

Phone: (360) 598-1907

Email: rick@clearindustries.net

## SMARTGUARD™ PRE-FAB DEVICE COVERS

SmartGuard's sturdy electrical prefab products offer steel-like performance while saving 50—75% in material cost compared to metal alternatives. Multi-gang and combination cover's save even more time, using less screws to install and with our new tool-free options you just push the device cover in and the Christmas tree type pins provide a sturdy and strong fit. The translucent yellow, 63 mil PVC material allows for easy identification of device orientation and color along with solid strength and durability. These covers are FULLY GUARANTEED against device damage caused by STANDARD drywall installation and finishing and are completely router resistant. These covers are tough. Proven in use by nationally recognized companies.