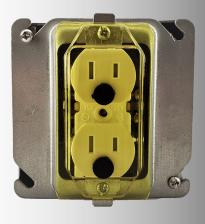

## SMARTGUARD™ PRE-FAB COVERS

DCP-1
1 Gang Receptacle Cover

DCP-1P
1 Gang Receptacle Cover w/Pins

DCP-2D

2 Gang GFCI/Decora Cover

DCP-1T
1 Toggle Switch Cover

Phone: (360) 598-1907

Email: rick@clearindustries.net

## SMARTGUARD™ PRE-FAB DEVICE COVERS

SmartGuard's sturdy electrical prefab products offer steel-like performance while saving 50—75% in material cost compared to metal alternatives. Multi-gang and combination cover's save even more time, using less screws to install and with our new tool-free options you just push the device cover in and the Christmas tree type pins provide a sturdy and strong fit. The translucent yellow, 63 mil PVC material allows for easy identification of device orientation and color along with solid strength and durability. These covers are FULLY GUARANTEED against device damage caused by STANDARD drywall installation and finishing and are completely router resistant. These covers are tough. Proven in use by nationally recognized companies.