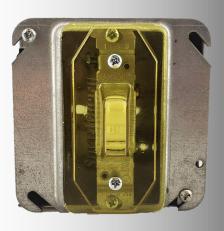

## SMARTGUARD™ PRE-FAB COVERS

DCP-1
1 Gang Receptacle Cover

DCP-1P
1 Gang Receptacle Cover w/Pins

DCP-2D

2 Gang GFCI/Decora Cover

DCP-1T
1 Toggle Switch Cover

Phone: (360) 598-1907

Email: rick@clearindustries.net

## SMARTGUARD™ PRE-FAB DEVICE COVERS

SmartGuard's sturdy electrical prefab products offer steel-like performance while saving 50—75% in material cost compared to metal alternatives. Multi-gang and combination cover's save even more time, using less screws to install and with our new tool-free options you just push the device cover in and the Christmas tree type pins provide a sturdy and strong fit. The translucent yellow, 63 mil PVC material allows for easy identification of device orientation and color along with solid strength and durability. These covers are FULLY GUARANTEED against device damage caused by STANDARD drywall installation and finishing and are completely router resistant. These covers are tough. Proven in use by nationally recognized companies.