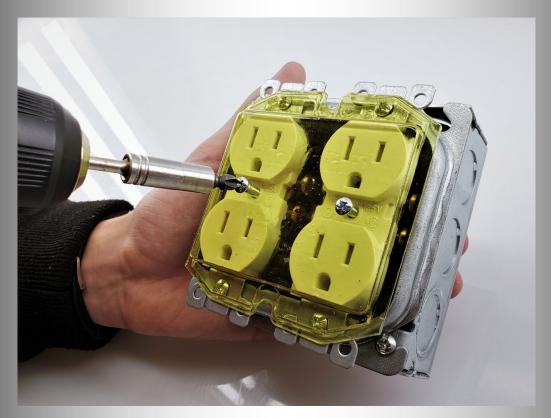

## SMARTGUARD™ PRE-FAB DEVICE COVERS

SmartGuard's sturdy electrical prefab products offer steel-like performance while saving 50—75% in material cost compared to metal alternatives. Multi-gang and combination cover's save even more time, using less screws to install and with our new tool-free options you just push the device cover in and the Christmas tree type pins provide a sturdy and strong fit. The translucent yellow, 63 mil PVC material allows for easy identification of device orientation and color along with solid strength and durability. These covers are FULLY GUARANTEED against device damage caused by STANDARD drywall installation and finishing and are completely router resistant. These covers are tough. Proven in use by nationally recognized companies.

- Covers meet UL Standard 514C—Flame Rated and Non Conductive
- Easy device identification
- Steel-like performance
- Multi-gang and combination applications
- 100% Guaranteed against device damage
- Router resistant
- Available in up to 6 gang
- Made in the USA