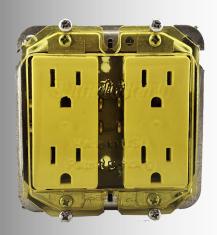

## SMARTGUARD™ PRE-FAB COVERS

DCP-1
1 Gang Receptacle Cover

DCP-1P
1 Gang Receptacle Cover w/Pins

DCP-2D

2 Gang GFCI/Decora Cover

DCP-1T
1 Toggle Switch Cover

Phone: (360) 598-1907

Email: rick@clearindustries.net

## SMARTGUARD™ PRE-FAB DEVICE COVERS

SmartGuard's sturdy electrical prefab products offer steel-like performance while saving 50—75% in material cost compared to metal alternatives. Multi-gang and combination cover's save even more time, using less screws to install and with our new tool-free options you just push the device cover in and the Christmas tree type pins provide a sturdy and strong fit. The translucent yellow, 63 mil PVC material allows for easy identification of device orientation and color along with solid strength and durability. These covers are FULLY GUARANTEED against device damage caused by STANDARD drywall installation and finishing and are completely router resistant. These covers are tough. Proven in use by nationally recognized companies.